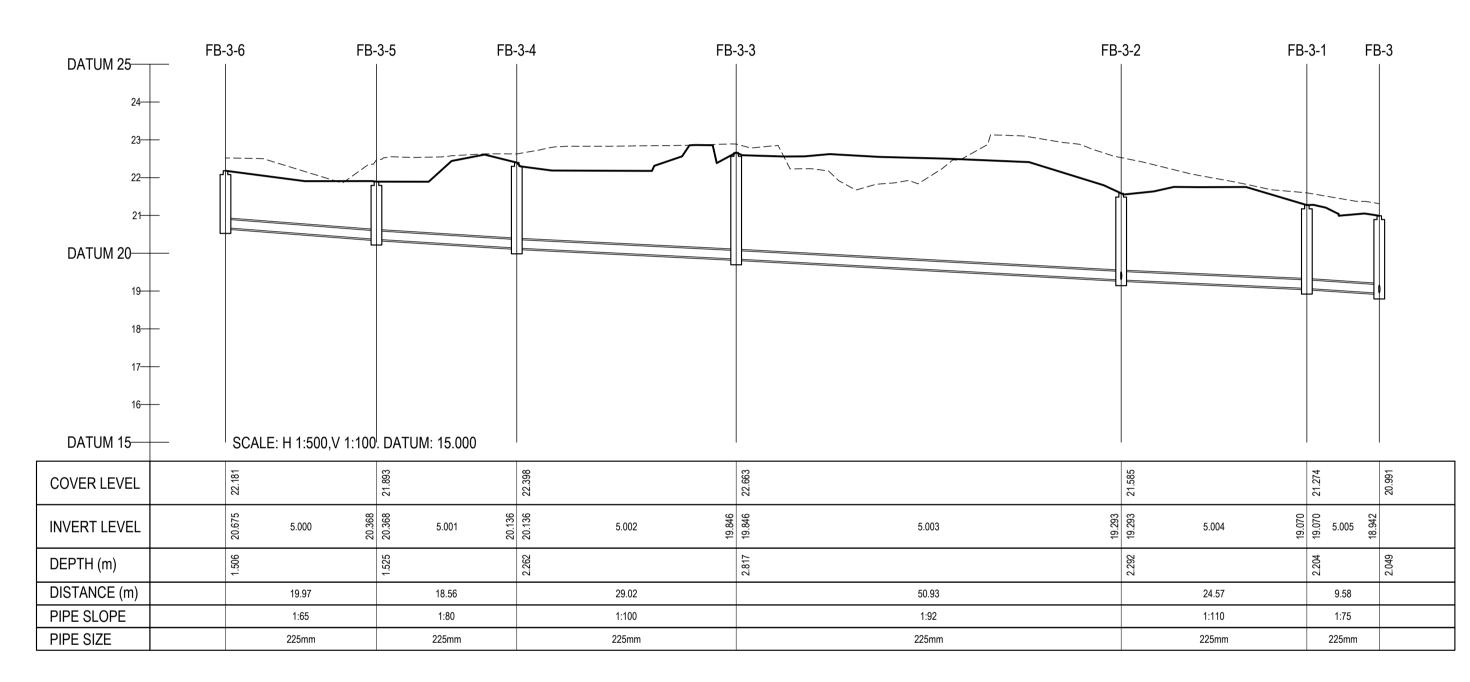

KEY

– – – – – – – EXISTING GROUND PROFILE PROPOSED GROUND PROFILE

| P01                                                                                                                                                                                                                                                                                                                                                                                                     | 25-08-21      | PLANNING      |                            |              | RMC | EDA   |  |  |  |  |
|---------------------------------------------------------------------------------------------------------------------------------------------------------------------------------------------------------------------------------------------------------------------------------------------------------------------------------------------------------------------------------------------------------|---------------|---------------|----------------------------|--------------|-----|-------|--|--|--|--|
| rev                                                                                                                                                                                                                                                                                                                                                                                                     | date          | description b |                            |              | by  | chkd. |  |  |  |  |
| client approval                                                                                                                                                                                                                                                                                                                                                                                         |               | A - Approved  |                            |              |     |       |  |  |  |  |
|                                                                                                                                                                                                                                                                                                                                                                                                         |               |               | B - Approved with comments |              |     |       |  |  |  |  |
|                                                                                                                                                                                                                                                                                                                                                                                                         |               |               | C - Do not use             |              |     |       |  |  |  |  |
| suitability                                                                                                                                                                                                                                                                                                                                                                                             |               |               | issue purpose              |              |     |       |  |  |  |  |
| S2 - INFORMATIC                                                                                                                                                                                                                                                                                                                                                                                         |               |               | PLANNING                   |              |     |       |  |  |  |  |
| DBFL Consulting Engineers<br>Civil, Structural & Transportation Engineering<br>www.dbfl.ie<br>DUBLIN OFFICE: Ormond House, Upper Ormond Quay, Dublin 7. D07 W704<br>PHONE +353 1 400 4000<br>CORK OFFICE: Phoenix House, Monahan Road, Cork. T12 H1XY<br>PHONE +353 (0) 21 2024538<br>WATERFORD OFFICE: Suite 8b The Atrium, Maritana Gate, Canada Street, Waterford. X91 W028<br>PHONE +353 51 309 500 |               |               |                            |              |     |       |  |  |  |  |
| project                                                                                                                                                                                                                                                                                                                                                                                                 | project ref.  |               |                            |              |     |       |  |  |  |  |
| SANDFORD ROAD, MILLTOWN                                                                                                                                                                                                                                                                                                                                                                                 |               |               |                            |              |     |       |  |  |  |  |
| drawing                                                                                                                                                                                                                                                                                                                                                                                                 | drawing title |               |                            |              |     |       |  |  |  |  |
|                                                                                                                                                                                                                                                                                                                                                                                                         | FOUL W<br>2   | /ATE          | R LONG                     | SECTIONS SHE | ΞT  |       |  |  |  |  |
| client                                                                                                                                                                                                                                                                                                                                                                                                  |               |               |                            |              |     |       |  |  |  |  |