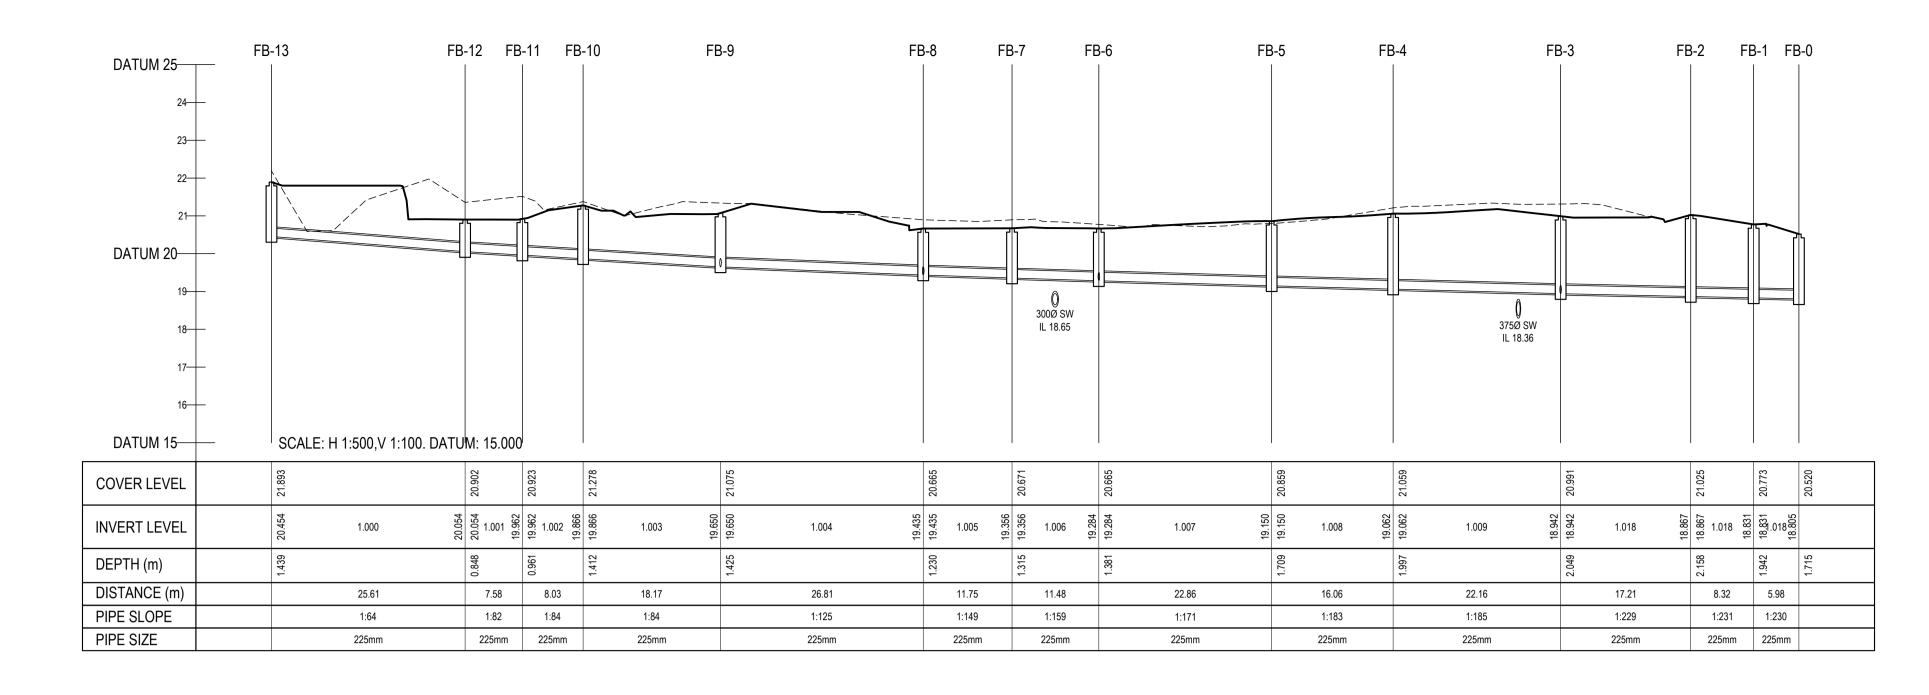

KEY

– – – – – – – EXISTING GROUND PROFILE PROPOSED GROUND PROFILE

| P01                                                                                                                                                                                                                                                                                                                                                                                                     | 25-08-21      | PLANNING      |                            |              | RMC | EDA   |  |  |  |  |
|---------------------------------------------------------------------------------------------------------------------------------------------------------------------------------------------------------------------------------------------------------------------------------------------------------------------------------------------------------------------------------------------------------|---------------|---------------|----------------------------|--------------|-----|-------|--|--|--|--|
| rev                                                                                                                                                                                                                                                                                                                                                                                                     | date          | description b |                            |              | by  | chkd. |  |  |  |  |
| client approval                                                                                                                                                                                                                                                                                                                                                                                         |               | A - Approved  |                            |              |     |       |  |  |  |  |
|                                                                                                                                                                                                                                                                                                                                                                                                         |               |               | B - Approved with comments |              |     |       |  |  |  |  |
|                                                                                                                                                                                                                                                                                                                                                                                                         |               |               | C - Do not use             |              |     |       |  |  |  |  |
| suitability                                                                                                                                                                                                                                                                                                                                                                                             |               |               | issue purpose              |              |     |       |  |  |  |  |
| S2 - INFORMATIC                                                                                                                                                                                                                                                                                                                                                                                         |               |               | PLANNING                   |              |     |       |  |  |  |  |
| DBFL Consulting Engineers<br>Civil, Structural & Transportation Engineering<br>www.dbfl.ie<br>DUBLIN OFFICE: Ormond House, Upper Ormond Quay, Dublin 7. D07 W704<br>PHONE +353 1 400 4000<br>CORK OFFICE: Phoenix House, Monahan Road, Cork. T12 H1XY<br>PHONE +353 (0) 21 2024538<br>WATERFORD OFFICE: Suite 8b The Atrium, Maritana Gate, Canada Street, Waterford. X91 W028<br>PHONE +353 51 309 500 |               |               |                            |              |     |       |  |  |  |  |
| project                                                                                                                                                                                                                                                                                                                                                                                                 | project ref.  |               |                            |              |     |       |  |  |  |  |
| SANDFORD ROAD, MILLTOWN                                                                                                                                                                                                                                                                                                                                                                                 |               |               |                            |              |     |       |  |  |  |  |
| drawing                                                                                                                                                                                                                                                                                                                                                                                                 | drawing title |               |                            |              |     |       |  |  |  |  |
|                                                                                                                                                                                                                                                                                                                                                                                                         | FOUL W<br>2   | /ATE          | R LONG                     | SECTIONS SHE | ΞT  |       |  |  |  |  |
| client                                                                                                                                                                                                                                                                                                                                                                                                  |               |               |                            |              |     |       |  |  |  |  |