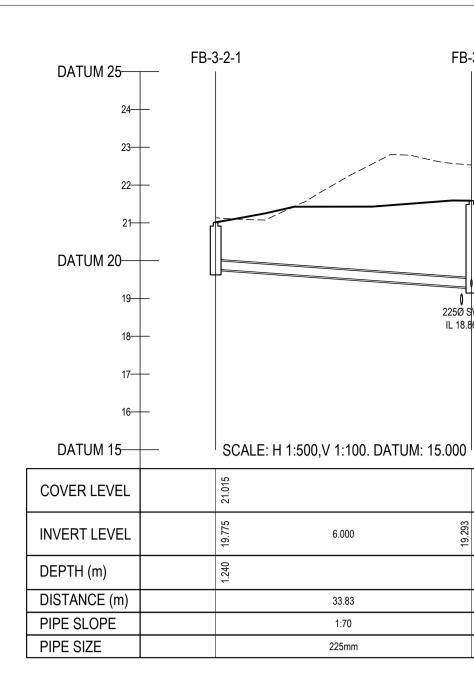

KEY

– – – – – – – EXISTING GROUND PROFILE PROPOSED GROUND PROFILE

| P01                                                                                                                                                                                                                                                                                                                                                                                                     | 25-08-21      | PLANNING      |                            |              | RMC | EDA   |  |  |  |  |
|---------------------------------------------------------------------------------------------------------------------------------------------------------------------------------------------------------------------------------------------------------------------------------------------------------------------------------------------------------------------------------------------------------|---------------|---------------|----------------------------|--------------|-----|-------|--|--|--|--|
| rev                                                                                                                                                                                                                                                                                                                                                                                                     | date          | description b |                            |              | by  | chkd. |  |  |  |  |
| client approval                                                                                                                                                                                                                                                                                                                                                                                         |               | A - Approved  |                            |              |     |       |  |  |  |  |
|                                                                                                                                                                                                                                                                                                                                                                                                         |               |               | B - Approved with comments |              |     |       |  |  |  |  |
|                                                                                                                                                                                                                                                                                                                                                                                                         |               |               | C - Do not use             |              |     |       |  |  |  |  |
| suitability                                                                                                                                                                                                                                                                                                                                                                                             |               |               | issue purpose              |              |     |       |  |  |  |  |
| S2 - INFORMATIC                                                                                                                                                                                                                                                                                                                                                                                         |               |               | PLANNING                   |              |     |       |  |  |  |  |
| DBFL Consulting Engineers<br>Civil, Structural & Transportation Engineering<br>www.dbfl.ie<br>DUBLIN OFFICE: Ormond House, Upper Ormond Quay, Dublin 7. D07 W704<br>PHONE +353 1 400 4000<br>CORK OFFICE: Phoenix House, Monahan Road, Cork. T12 H1XY<br>PHONE +353 (0) 21 2024538<br>WATERFORD OFFICE: Suite 8b The Atrium, Maritana Gate, Canada Street, Waterford. X91 W028<br>PHONE +353 51 309 500 |               |               |                            |              |     |       |  |  |  |  |
| project                                                                                                                                                                                                                                                                                                                                                                                                 | project ref.  |               |                            |              |     |       |  |  |  |  |
| SANDFORD ROAD, MILLTOWN                                                                                                                                                                                                                                                                                                                                                                                 |               |               |                            |              |     |       |  |  |  |  |
| drawing                                                                                                                                                                                                                                                                                                                                                                                                 | drawing title |               |                            |              |     |       |  |  |  |  |
|                                                                                                                                                                                                                                                                                                                                                                                                         | FOUL W<br>2   | /ATE          | R LONG                     | SECTIONS SHE | ΞT  |       |  |  |  |  |
| client                                                                                                                                                                                                                                                                                                                                                                                                  |               |               |                            |              |     |       |  |  |  |  |

IL 18.86

4. ALL WORKS TO BE CONSTRUCTED IN ACCORDANCE WITH THE NRA SPECIFICATION FOR ROAD WORKS UNLESS NOTED OTHERWISE

- 5. THIS DRAWING IS FOR PLANNING PURPOSES ONLY
- 6. MANHOLE COVER LEVELS ARE TO CONFORM WITH FINISHED ROAD AND PATH LEVELS
- 7. WHERE COVER TO PIPE IS LESS THAN 1200mm (ROAD/PATH/VERGE) OR 900mm (OPEN SPACE) SURROUND PIPE IN MINIMUM 150mm CONCRÈTE